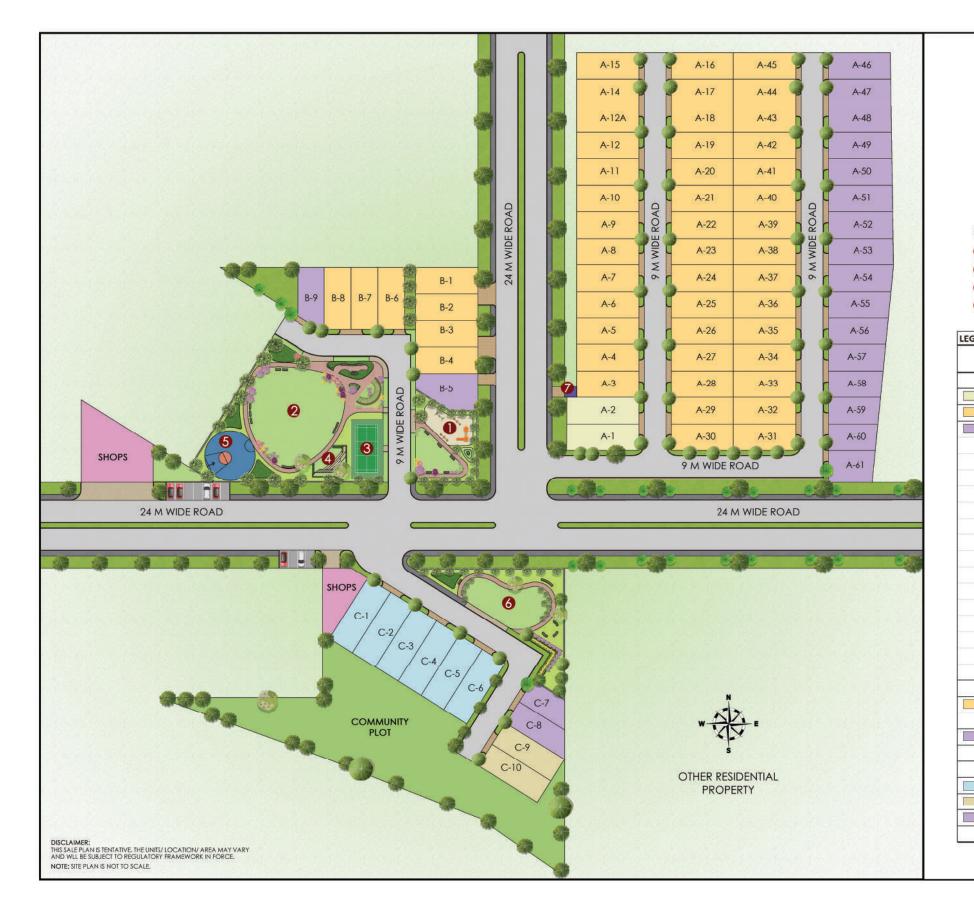

## **LOCATION MAP**

#### **Location Advantages:**

On existing 24 mtr. Wide Road • Approx. 30 minute-drive from Delhi

• Approx. 10 minute-drive from NH-8 • Well-connected and in close proximity to Dwarka Expressway, KMP Expressway, Manesar, IGI Airport • Easy accessibility to proposed ISBT

#### SITE AMENITIES

**1** KIDS PLAY AREA

SHAKTI PARK

BADMINTON COURT

4 AMPHITHEATRE

6 BASKETBALL COURT

6 PRAKRITI PARK

MILK & VEGETABLE BOOTH

| - 1 | 1000      |      | -    | PLOT SIZE (METERS) |       |          | PLOT AREA | PLOT AREA | NO. OF |
|-----|-----------|------|------|--------------------|-------|----------|-----------|-----------|--------|
|     | PLOT NOS. |      |      | w                  |       | L (SQ.M. |           | (SQ.YDS.) | PLOTS  |
|     |           |      |      |                    | BI    | OCK-A    |           |           |        |
|     | A-1       | то   | A-2  | 7.447              | X     | 20.143   | 150.000   | 179.399   | 2      |
|     | A-4       | то   | A-45 | 7.447              | X     | 17.293   | 128.781   | 154.021   | 43     |
|     |           | A-46 |      |                    | / DET | AIL      | 129.190   | 154.510   | 1      |
|     | A-47      |      |      | AS/ DETAIL         |       |          | 130.006   | 155.486   | 1      |
|     |           | A-48 |      | AS/ DETAIL         |       |          | 130.821   | 156.461   | 1      |
|     |           | A-49 |      | AS/ DETAIL         |       |          | 131.636   | 157.435   | 1      |
|     |           | A-50 |      | AS/ DETAIL         |       |          | 132.452   | 158.411   | 1      |
|     |           | A-51 |      | AS/ DETAIL         |       |          | 133.267   | 159.386   | 1      |
|     |           | A-52 |      |                    | / DET | AIL      | 134.083   | 160.362   | 1      |
|     |           | A-53 |      |                    | / DET | AIL      | 134.757   | 161.168   | 1      |
|     |           | A-54 |      |                    | / DET | AIL      | 132.868   | 158.909   | 1      |
|     |           | A-55 |      |                    | / DET | AIL      | 127.508   | 152.498   | 1      |
|     |           | A-56 |      |                    | / DET | AIL      | 122.116   | 146.050   | 1      |
|     |           | A-57 |      |                    | / DET | AIL      | 116.679   | 139.547   | 1      |
|     |           | A-58 |      |                    | / DET | AIL      | 111.287   | 133.098   | 1      |
|     | A-59      |      |      | AS/ DETAIL         |       |          | 105.896   | 126.651   | 1      |
|     | A-60      |      |      | AS/ DETAIL         |       |          | 100.549   | 120.256   | 1      |
|     | A-61      |      |      | AS/ DETAIL         |       |          | 114.286   | 136.685   | 1      |
|     |           |      |      |                    | В     | оск-в    |           |           |        |
|     | B-1       | то   | B-4  | 7.447              | X     | 17.293   | 128.781   | 154.021   | 4      |
|     | 8-6       | то   | B-8  |                    |       |          |           |           | 3      |
|     | B-5       |      |      | AS/ DETAIL         |       |          | 149.607   | 178.928   | 1      |
|     |           | B-9  |      |                    | / DET | AIL      | 117.297   | 140.286   | 1      |
|     |           |      |      |                    | ВІ    | LOCK-C   |           |           |        |
|     | C-1       | то   | C-6  | 7.500              | X     | 20.000   | 150.000   | 179.399   | 6      |
|     | C-9       | то   | C-10 | 7.060              | х     | 19.209   | 135.616   | 162.195   | 2      |
|     |           | C-7  |      |                    | /DET/ | AIL      | 89.157    | 106.631   | 1      |
|     |           | C-8  |      |                    | /DET/ | ΔII      | 120.479   | 144.092   | 1      |