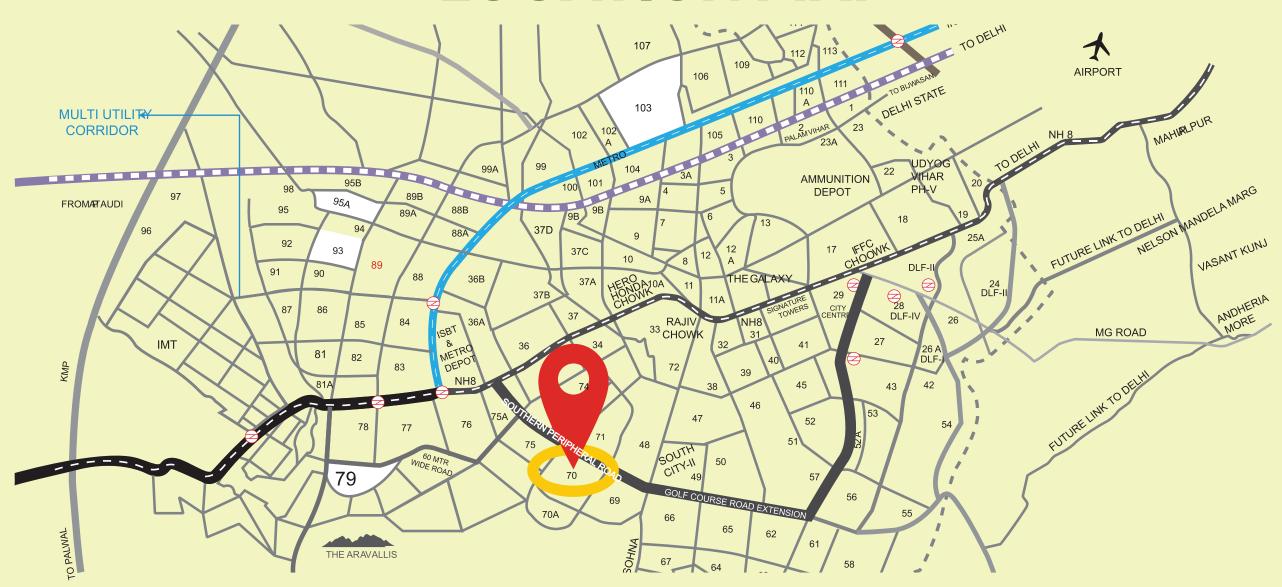

## **LOCATION MAP**

#### **Location Advantages:**

On existing 24 mtr. Wide Road • Approx. 30 minute-drive from Delhi

• Approx. 10 minute-drive from NH-8 • Well-connected and in close proximity to Dwarka Expressway, KMP Expressway, Manesar, IGI Airport • Easy accessibility to proposed ISBT